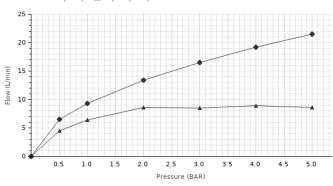

## Flow rate diagramme

| Pressure (bar)                   | 0 | 0.5 | 1   | 2    | 3    | 4    | 5    |
|----------------------------------|---|-----|-----|------|------|------|------|
| Flow - Handshower (I/min) (±15%) | 0 | 6.5 | 9.3 | 13.4 | 16.5 | 19.2 | 21.5 |
| Flow - Spout (I/min) (±15%)      | 0 | 4.5 | 6.4 | 8.6  | 8.5  | 8.9  | 8.6  |

#### ► Handshower (I/min) ★ Spout (I/min)